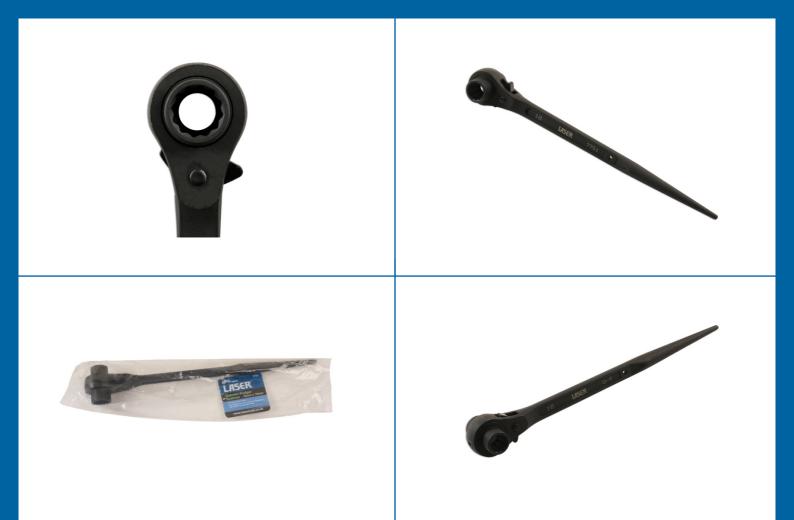

## Ratchet Podger Spanner 16mm x 18mm

Twin-sized ratcheting podger spanner with a long, tapered shaft for easy alignment of component holes and a 16mm and 18mm Bi-Hex (12pt) ratchet head for fast assembly. Manufactured from chrome vanadium with a durable black phosphate finish and a hole for safety cord attachment. A professional tool ideal for scaffolding and construction use, precision engineered to ANSI and DIN standards.

## **Additional Information**

- Size: 16mm x 18mm. Bi-Hex (12pt). Length: 315mm.
- Deep socket: protects knuckles when working near brickwork.
- · Reversible ratchet mechanism.
- Ideal for scaffolding and construction.
- · Manufactured from chrome vanadium with black phosphate finish.